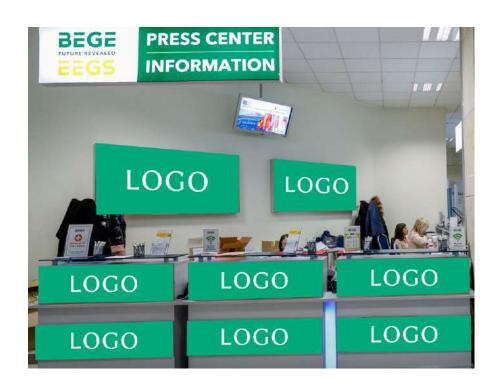

#### **SPONSORSHIP BENEFITS:**

- **Prominent Branding:** Showcase your brand on seven registration desks in the Central Foyer and two illuminated light boxes behind registration.
- Video Visibility: Your advertising video (up to 30 seconds) will also be displayed on LCD screens at the arches in front of the exhibition halls during the BEGE Exhibition.
- Website Promotion: A web banner (200x90 px) featuring your logo on the BEGE website for three months.
- Social Media & Newsletter Recognition: Announcements via BEGE's social media channels and in the official newsletter.
- Advertising Material Distribution: Share your promotional materials during the exhibition.
- Invitations & Passes: Five (5) invitations to the official BEGE Party and two (2) passes for the EEGS conference.