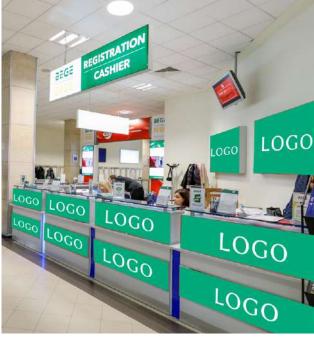

## **REGISTRATION DESKS** SPONSORSHIP

Maximize your exposure at the BEGE Exhibition with exclusive registration desk branding!

#### **SPONSORSHIP BENEFITS:**

- **Prominent Branding:** Showcase your brand on seven registration desks in the Central Foyer and two illuminated light boxes behind registration.
- Video Visibility: Your advertising video (up to 30 seconds) will also be displayed on LCD screens at the arches in front of the exhibition halls during the BEGE Exhibition.
- Website Promotion: A web banner (200x90 px) featuring your logo on the BEGE website for three months.
- Social Media & Newsletter Recognition: Announcements via BEGE's social media channels and in the official newsletter.
- Advertising Material Distribution: Share your promotional materials during the exhibition.
- Invitations & Passes: Five (5) invitations to the official BEGE Party and two (2) passes for the EEGS conference.