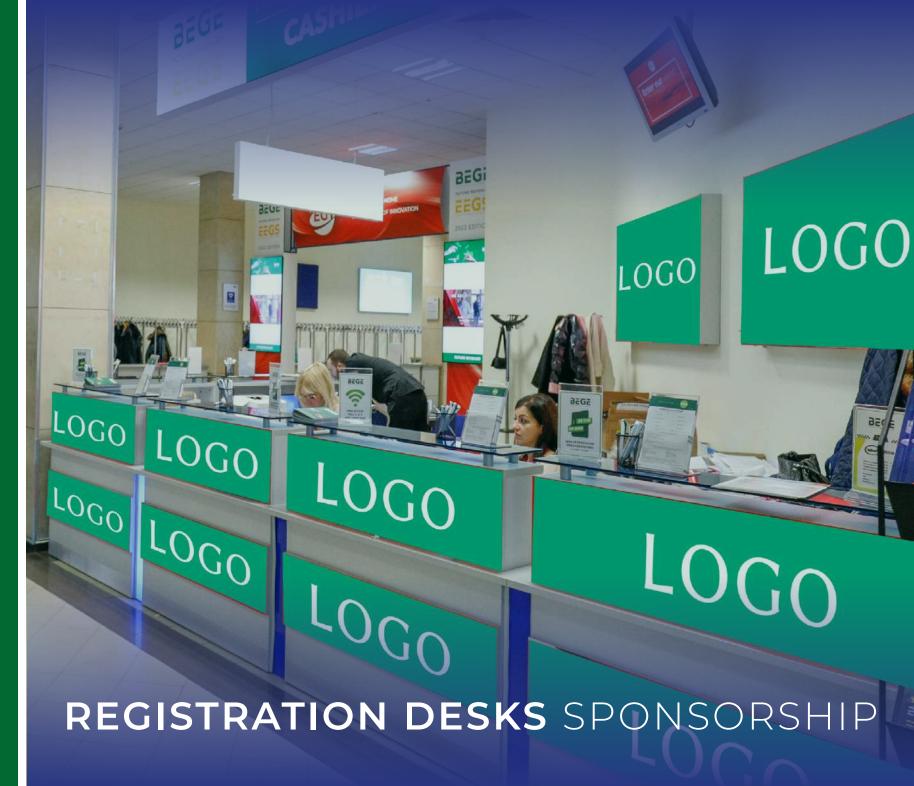

## **REGISTRATION DESKS** SPONSORSHIP

Maximize your exposure at the BEGE Exhibition with exclusive registration desk branding!

#### **SPONSORSHIP BENEFITS:**

- **Prominent Branding:** Showcase your brand on seven registration desks in the Central Foyer and two illuminated light boxes behind registration.
- Video Visibility: Your advertising video (up to 30 seconds) will also be displayed on LCD screens at the arches in front of the exhibition halls during the BEGE Exhibition.
- Website Promotion: A web banner (200x90 px) featuring your logo on the BEGE website for three months.
- Social Media & Newsletter Recognition: Announcements via BEGE's social media channels and in the official newsletter.
- Advertising Material Distribution: Share your promotional materials during the exhibition.
- Invitations & Passes: Five (5) invitations to the official BEGE Party and two (2) passes for the EEGS conference.