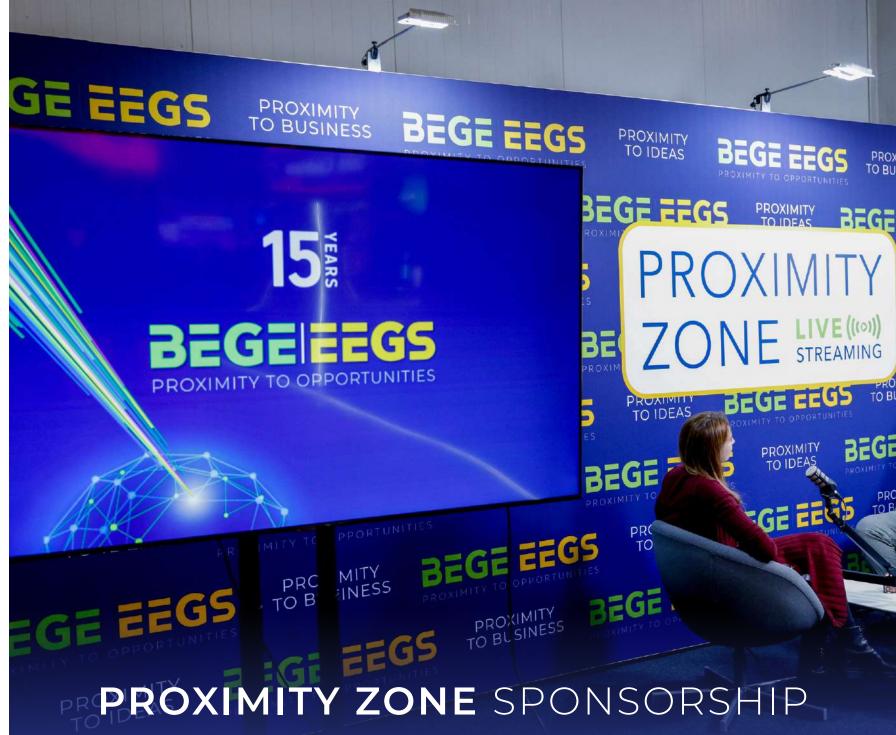

### **PROXIMITY ZONE SPONSORSHIP:** MAXIMIZE YOUR BRAND PRESENCE AT BEGE!

Introducing an exciting new opportunity at BEGE—the **Proximity Zone!** This unique feature will include a dedicated live streaming corner, where interviews and product presentations with the world's leading brands and experts will be broadcasted.

#### **SPONSORSHIP BENEFITS:**

• Logo Branding: Your company's logo will be prominently featured on the wall of the Proximity Zone, ensuring maximum exposure throughout the event.

• Video Branding: Your logo will appear in the intro box for each video streamed from the Proximity Zone, ensuring that you gain recognition during interviews and presentations.

•Interview: Interview at the Proximity Zone with a company representative which will be live-streamed

• Additional visibility: Live streams will create additional visibility, with your logo being showcased across all video materials during the live broadcast and subsequently on our YouTube channel.